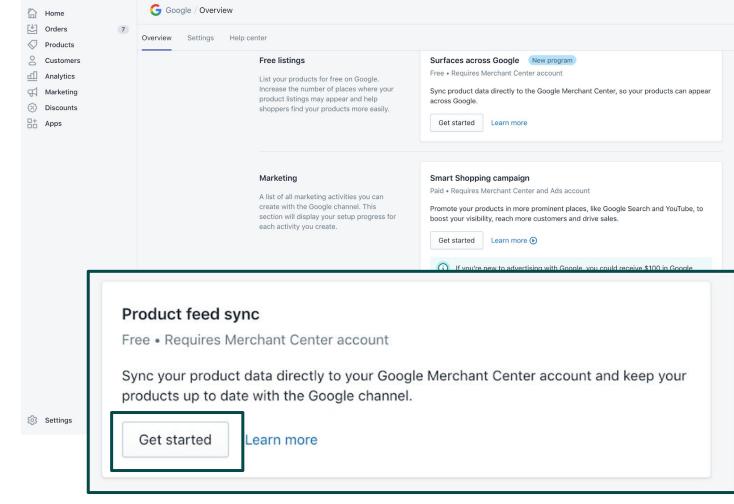

### **Products:**

- Easy to add
- Can be physical or digital
- Can be set up with variants
- Built-in inventory tracking
- Grouped in collections
- Can be imported

Set up the Google channel to sync your products.

Connect

Account.

your Google

Confirm store requirements.

Once store requirements are met, sync your product feed.

Select or create a Merchant Center account.

Set up your target market (country and language) for feed and shipping settings.