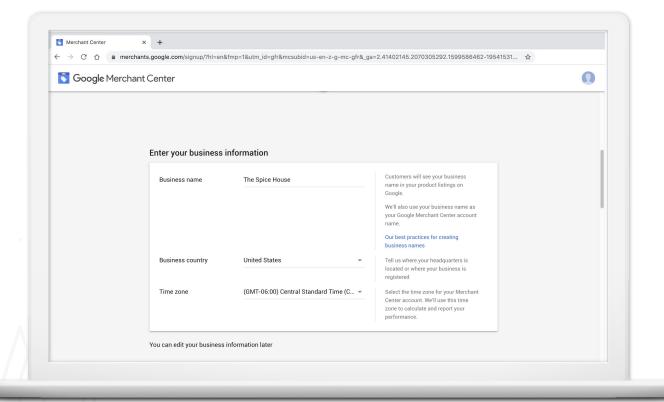

# Sell Online This Holiday Season with E-Commerce Tools Livestream

Follow Along Guide







### **GOOGLE SEARCH RESULTS**





### THE SHOPPING TAB



### **GOOGLE IMAGES**



Product annotation

# **GOOGLE LENS**







### **SHOPPING ADS**





### **ENTER BUSINESS INFO**



# SELECT CUSTOMER CHECK OUT OPTIONS



### **PROVIDE ADDITIONAL INFO**



# ANATOMY OF MERCHANT CENTER ACCOUNT



### **VERIFY YOUR BUSINESS**



### **ADD AN INDIVIDUAL PRODUCT**



### **ADD MULTIPLE PRODUCTS**



### NAME YOUR FEED



### **FINISH SETUP**



### ADD PRODUCTS WITH GOOGLE SHEETS



### Step 1 of 2

# Tell us a little about yourself

We'll help you get started based on your responses

| Please choose one                                  | <b>‡</b> |
|----------------------------------------------------|----------|
| What is your current revenue?                      |          |
| Please choose one                                  | <b>‡</b> |
| Which industry will you be operating in?           |          |
| Please choose one                                  | <b>‡</b>