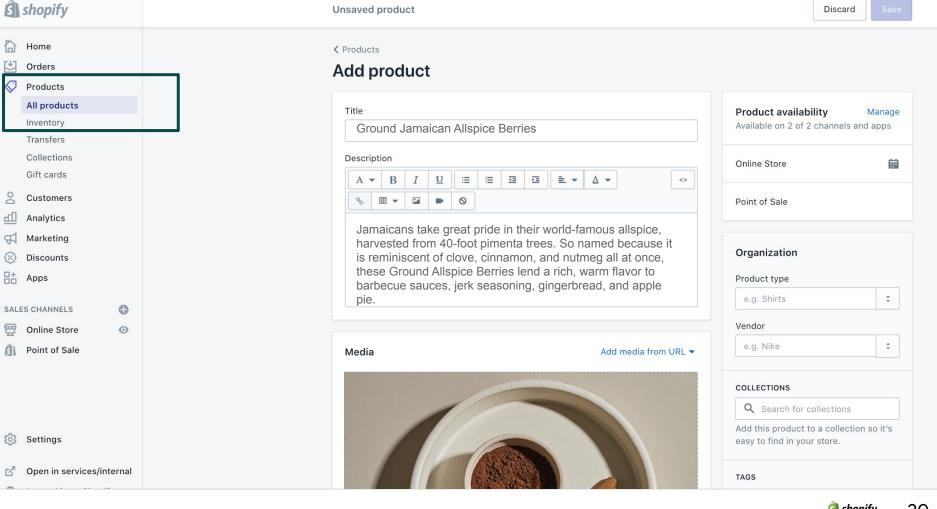

| <b>‡</b> |
| Are you setting up a store for a client?           |          |
| , i.e., ear cotting up a ctore for a chorier       |          |
| Yes, I'm designing/developing a store for a client |          |
|                                                    |          |
|                                                    |          |

### The Spice House

Q Search





Orders











Discounts



### SALES CHANNELS



0



Settings







Customize theme

Migrate your store from any platform using Shopify's Import Store app

Save time and make sure important customer, product, and inventory data is



...



### **Products:**

- Easy to add
- Can be physical or digital
- Can be set up with variants
- Built-in inventory tracking
- Grouped in collections
- Can be imported







Set up the Google channel to sync your products.



Connect

Account.

your Google



Confirm store requirements.



Once store requirements are met, sync your product feed.

Select or create a Merchant Center account.





Set up your target market (country and language) for feed and shipping settings.

**shopify**