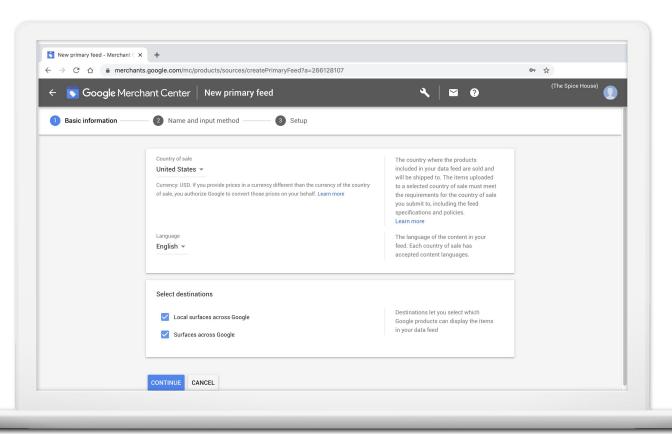

# Sell Online This Holiday Season with E-Commerce Tools Livestream

Follow Along Guide







### **GOOGLE SEARCH RESULTS**





### THE SHOPPING TAB



### **GOOGLE IMAGES**



Product annotation

# **GOOGLE LENS**







### **SHOPPING ADS**





### **ENTER BUSINESS INFO**



# SELECT CUSTOMER CHECK OUT OPTIONS



### **PROVIDE ADDITIONAL INFO**



# ANATOMY OF MERCHANT CENTER ACCOUNT



### **VERIFY YOUR BUSINESS**



### **ADD AN INDIVIDUAL PRODUCT**



### **ADD MULTIPLE PRODUCTS**



### NAME YOUR FEED



### **FINISH SETUP**



### ADD PRODUCTS WITH GOOGLE SHEETS



### Step 1 of 2

# Tell us a little about yourself

We'll help you get started based on your responses

| Please choose one                                  | <b>‡</b> |
|----------------------------------------------------|----------|
| What is your current revenue?                      |          |
| Please choose one                                  | <b>‡</b> |
| Which industry will you be operating in?           |          |
| Please choose one                                  | <b>‡</b> |
| Are you setting up a store for a client?           |          |
| , i.e., ear cotting up a ctore for a chorier       |          |
| Yes, I'm designing/developing a store for a client |          |
|