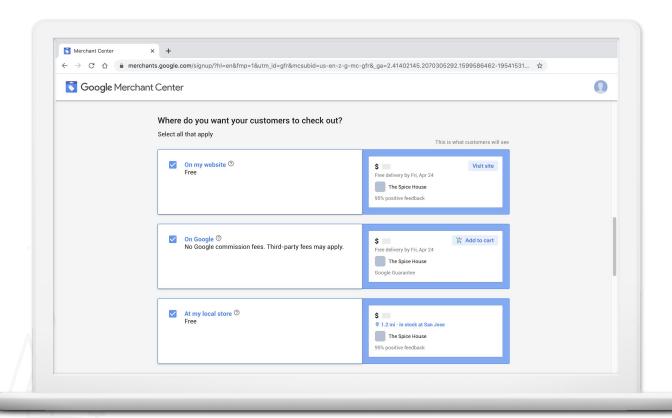

# Sell Online This Holiday Season with E-Commerce Tools Livestream

Follow Along Guide







### **GOOGLE SEARCH RESULTS**





### THE SHOPPING TAB



### **GOOGLE IMAGES**



Product annotation

# **GOOGLE LENS**







### **SHOPPING ADS**





### **ENTER BUSINESS INFO**



# SELECT CUSTOMER CHECK OUT OPTIONS



### **PROVIDE ADDITIONAL INFO**



# ANATOMY OF MERCHANT CENTER ACCOUNT



### **VERIFY YOUR BUSINESS**



### **ADD AN INDIVIDUAL PRODUCT**



### **ADD MULTIPLE PRODUCTS**



### NAME YOUR FEED



### **FINISH SETUP**



### ADD PRODUCTS WITH GOOGLE SHEETS



### Step 1 of 2

# Tell us a little about yourself

We'll help you get started based on your responses

| Please choose one                                  | <b>‡</b> |
|----------------------------------------------------|----------|
| What is your current revenue?                      |          |
| Please choose one                                  | <b>‡</b> |
| Which industry will you be operating in?           |          |
| Please choose one                                  | <b>‡</b> |
| Are you setting up a store for a c