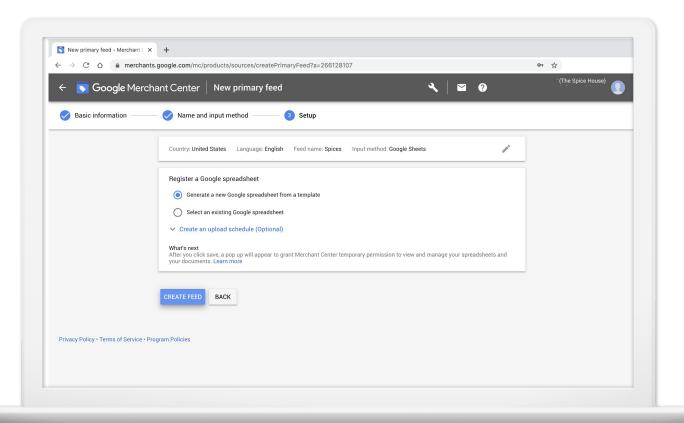

# Sell Online This Holiday Season with E-Commerce Tools Livestream

Follow Along Guide







### **GOOGLE SEARCH RESULTS**





### THE SHOPPING TAB



### **GOOGLE IMAGES**



Product annotation

# **GOOGLE LENS**







### **SHOPPING ADS**





### **ENTER BUSINESS INFO**



# SELECT CUSTOMER CHECK OUT OPTIONS



### **PROVIDE ADDITIONAL INFO**



# ANATOMY OF MERCHANT CENTER ACCOUNT



### **VERIFY YOUR BUSINESS**



### **ADD AN INDIVIDUAL PRODUCT**



### **ADD MULTIPLE PRODUCTS**



### NAME YOUR FEED



### **FINISH SETUP**



### ADD PRODUCTS WITH GOOGLE SHEETS



### Step 1 of 2

# Tell us a little about yourself

We'll help you get started based on your responses

| Please choose one                                  | <b>‡</b> |
|----------------------------------------------------|----------|
| What is your current revenue?                      |          |
| Please choose one                                  | <b>‡</b> |
| Which industry will you be operating in?           |          |
| Please choose one                                  | <b>‡</b> |
| Are you setting up a store for a client?           |          |
| , i.e., ear cotting up a ctore for a chorier       |          |
| Yes, I'm designing/developing a store for a client |          |
|                                                    |