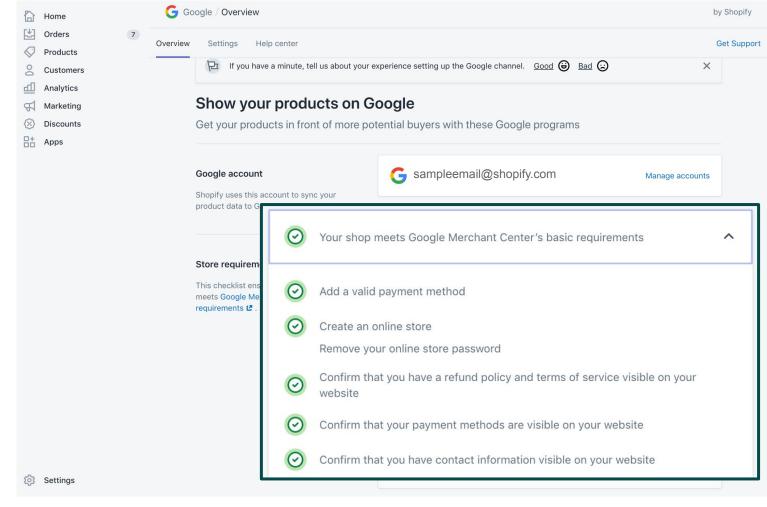

# ANATOMY OF MERCHANT CENTER ACCOUNT

Connect

Account.

your Google

Confirm store requirements.

Once store requirements are met, sync your product feed.

Select or create a Merchant Center account.

Set up your target market (country and language) for feed and shipping settings.