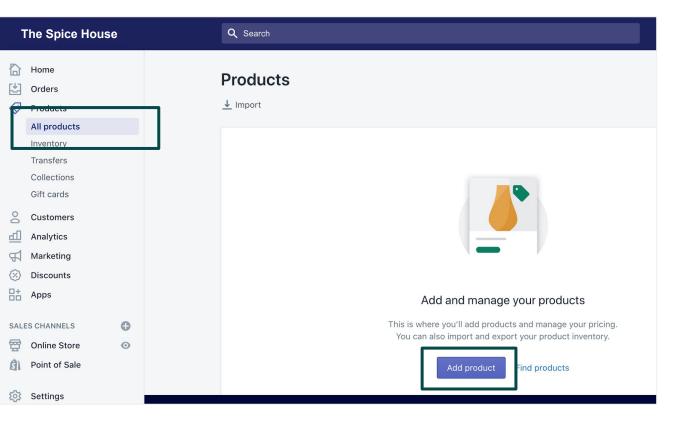

### The Spice House

Q Search

Orders

Discounts

### **Products:**

- Easy to add
- Can be physical or digital
- Can be set up with variants
- Built-in inventory tracking
- Grouped in collections
- Can be imported

Set up the Google channel to sync your products.