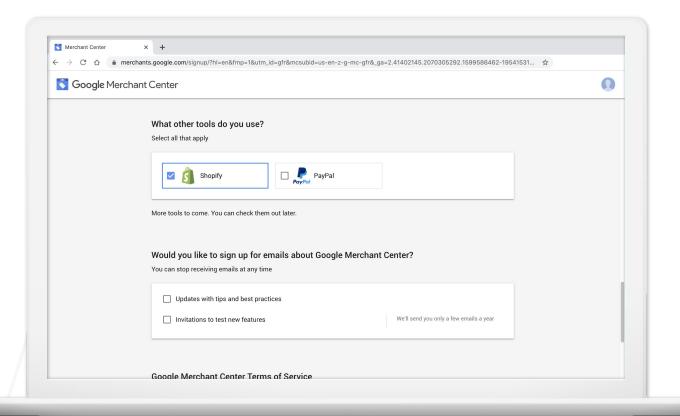

# Sell Online This Holiday Season with E-Commerce Tools Livestream

Follow Along Guide







### **GOOGLE SEARCH RESULTS**





### THE SHOPPING TAB



### **GOOGLE IMAGES**



Product annotation

# **GOOGLE LENS**







### **SHOPPING ADS**





### **ENTER BUSINESS INFO**



# SELECT CUSTOMER CHECK OUT OPTIONS



### **PROVIDE ADDITIONAL INFO**



# ANATOMY OF MERCHANT CENTER ACCOUNT



### **VERIFY YOUR BUSINESS**



### **ADD AN INDIVIDUAL PRODUCT**



### **ADD MULTIPLE PRODUCTS**



### NAME YOUR FEED



### **FINISH SETUP**



### ADD PRODUCTS WITH GOOGLE SHEETS



### Step 1 of 2

# Tell us a little about yourself

We'll help you get started based on your responses

| Please choose one                                  | <b>‡</b> |
|----------------------------------------------------|----------|
| What is your current revenue?                      |          |
| Please choose one                                  | <b>‡</b> |
| Which industry will you be operating in?           |          |
| Please choose one                                  | <b>‡</b> |
| Are you setting up a store for a client?           |          |
| , i