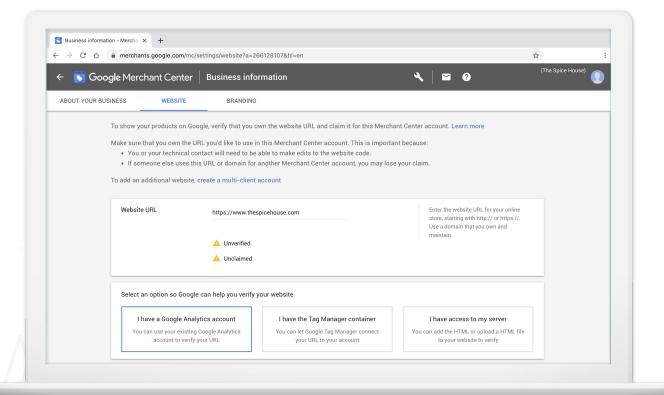

# Sell Online This Holiday Season with E-Commerce Tools Livestream

Follow Along Guide







### **GOOGLE SEARCH RESULTS**





### THE SHOPPING TAB



### **GOOGLE IMAGES**



Product annotation

# **GOOGLE LENS**







### **SHOPPING ADS**





### **ENTER BUSINESS INFO**



# SELECT CUSTOMER CHECK OUT OPTIONS



### **PROVIDE ADDITIONAL INFO**



# ANATOMY OF MERCHANT CENTER ACCOUNT



### **VERIFY YOUR BUSINESS**



### **ADD AN INDIVIDUAL PRODUCT**



### **ADD MULTIPLE PRODUCTS**



### NAME YOUR FEED



### **FINISH SETUP**



### ADD PRODUCTS WITH GOOGLE SHEETS



### Step 1 of 2

# Tell us a little about yourself

We'll help you get started based on your responses

| Please choose one                                  | <b>‡</b> |
|----------------------------------------------------|----------|
| What is your current revenue?                      |          |
| Please choose one                                  | <b>‡</b> |
| Which industry will you be operating in?           |          |
| Please choose one                                  | <b>‡</b> |
| Are you setting up a store for a client?           |          |
| , i.e., ear cotting up a ctore for a chorier       |          |
| Yes, I'm