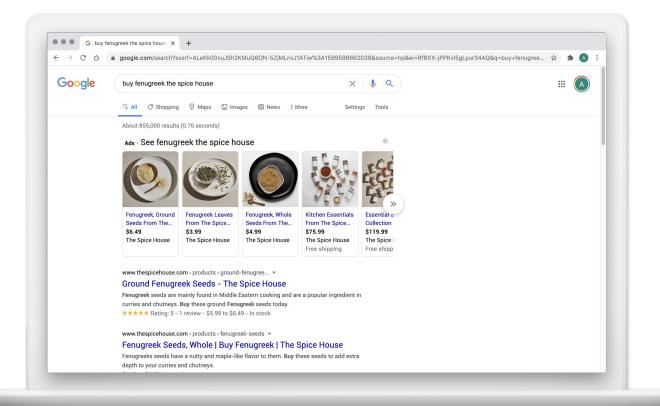

# Sell Online This Holiday Season with E-Commerce Tools Livestream

Follow Along Guide







### **GOOGLE SEARCH RESULTS**





### THE SHOPPING TAB



### **GOOGLE IMAGES**



Product annotation

# **GOOGLE LENS**







### **SHOPPING ADS**





### **ENTER BUSINESS INFO**



# SELECT CUSTOMER CHECK OUT OPTIONS



### **PROVIDE ADDITIONAL INFO**



# ANATOMY OF MERCHANT CENTER ACCOUNT



### **VERIFY YOUR BUSINESS**



### **ADD AN INDIVIDUAL PRODUCT**



### **ADD MULTIPLE PRODUCTS**



### NAME YOUR FEED



### **FINISH SETUP**



### ADD PRODUCTS WITH GOOGLE SHEETS



### Step 1 of 2

# Tell us a little about yourself

We'll help you get started based on your responses

| Please choose one                                  | <b>‡</b> |
|----------------------------------------------------|----------|
| What is your current revenue?                      |          |
| Please choose one                                  | <b>‡</b> |
| Which industry will you be operating in?           |          |
| Please choose one