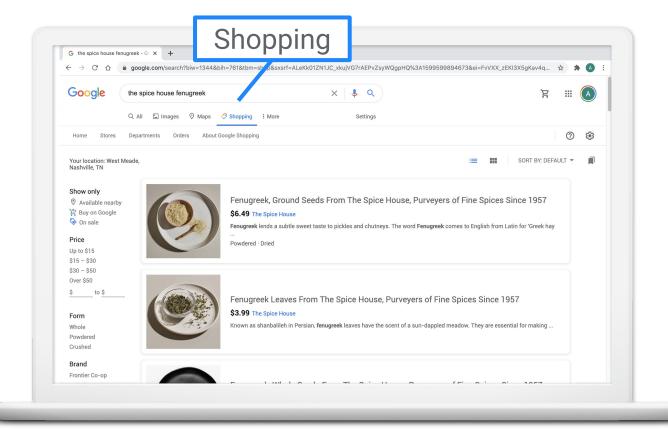

# Sell Online This Holiday Season with E-Commerce Tools Livestream

Follow Along Guide







### **GOOGLE SEARCH RESULTS**





### THE SHOPPING TAB



### **GOOGLE IMAGES**



Product annotation

# **GOOGLE LENS**







### **SHOPPING ADS**





### **ENTER BUSINESS INFO**



# SELECT CUSTOMER CHECK OUT OPTIONS



### **PROVIDE ADDITIONAL INFO**



# ANATOMY OF MERCHANT CENTER ACCOUNT



### **VERIFY YOUR BUSINESS**



### **ADD AN INDIVIDUAL PRODUCT**



### **ADD MULTIPLE PRODUCTS**



### NAME YOUR FEED



### **FINISH SETUP**



### ADD PRODUCTS WITH GOOGLE SHEETS



### Step 1 of 2

# Tell us a little about yourself

We'll help you get started based on your responses

| Please choose one                                  | <b>‡</b> |
|----------------------------------------------------|----------|
| What is your current revenue?                      |          |
| Please choose one                                  | <b>‡</b> |
|