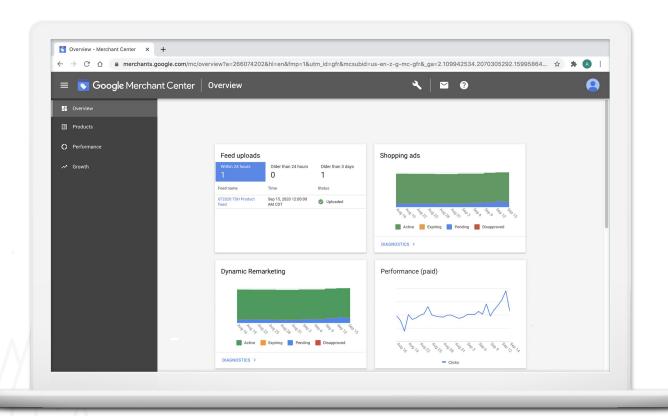

# Sell Online This Holiday Season with E-Commerce Tools Livestream

Follow Along Guide







### **GOOGLE SEARCH RESULTS**





### THE SHOPPING TAB



### **GOOGLE IMAGES**



Product annotation

# **GOOGLE LENS**







### **SHOPPING ADS**





### **ENTER BUSINESS INFO**



# SELECT CUSTOMER CHECK OUT OPTIONS



### **PROVIDE ADDITIONAL INFO**



# ANATOMY OF MERCHANT CENTER ACCOUNT



### **VERIFY YOUR BUSINESS**



### **ADD AN INDIVIDUAL PRODUCT**



### **ADD MULTIPLE PRODUCTS**



### NAME YOUR FEED



### **FINISH SETUP**



### ADD PRODUCTS WITH GOOGLE SHEETS



### Step 1 of 2

# Tell us a little about yourself

We'll help you get started based on your responses

| Please choose one                                  | <b>‡</b> |
|----------------------------------------------------|----------|
| What is your current revenue?                      |          |
| Please choose one                                  | <b>‡</b> |
| Which industry will you be operating in?           |          |
| Please choose one                                  | <b>‡</b> |
| Are you setting up a store for a client?           |          |
| , i.e., ear cotting up a ctore for a chorie