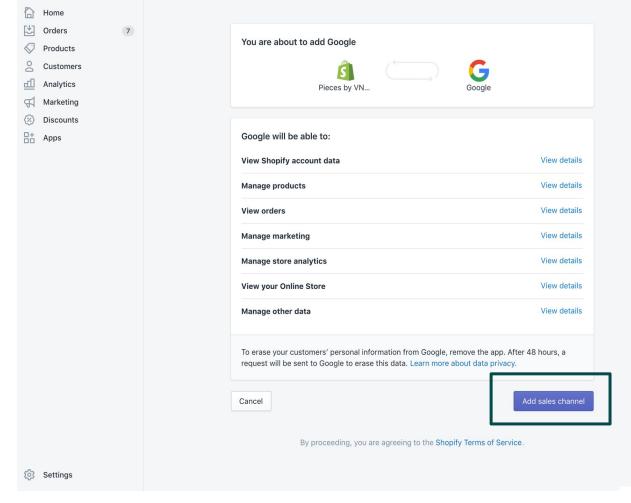

Connect

Account.

your Google

Confirm store requirements.

Once store requirements are met, sync your product feed.

Select or create a Merchant Center account.

Set up your target market (country and language) for feed and shipping settings.