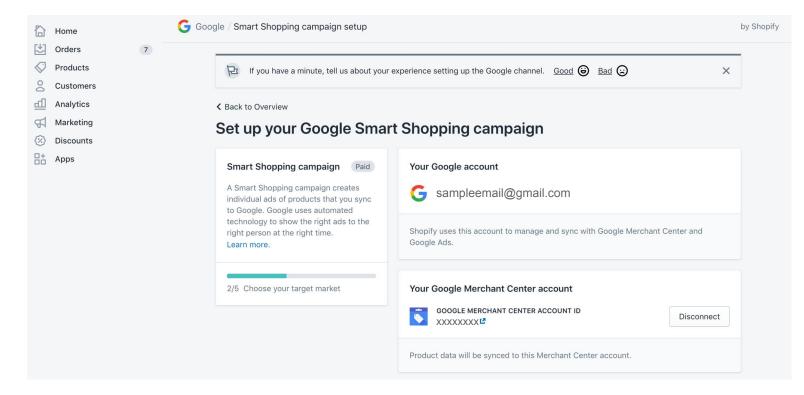

Connect

Account.

your Google

Confirm store requirements.

Once store requirements are met, sync your product feed.

Select or create a Merchant Center account.

Set up your target market (country and language) for feed and shipping settings.