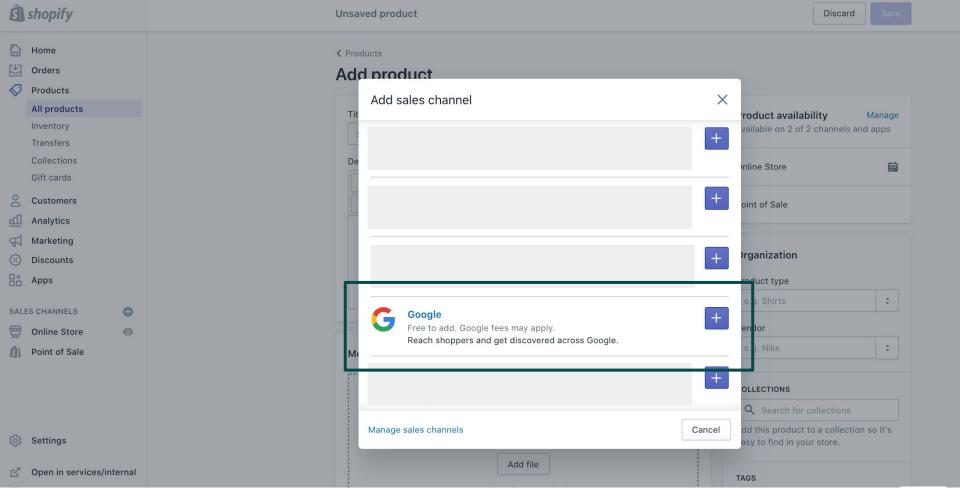

### **Products:**

- Easy to add
- Can be physical or digital
- Can be set up with variants
- Built-in inventory tracking
- Grouped in collections
- Can be imported

Set up the Google channel to sync your products.