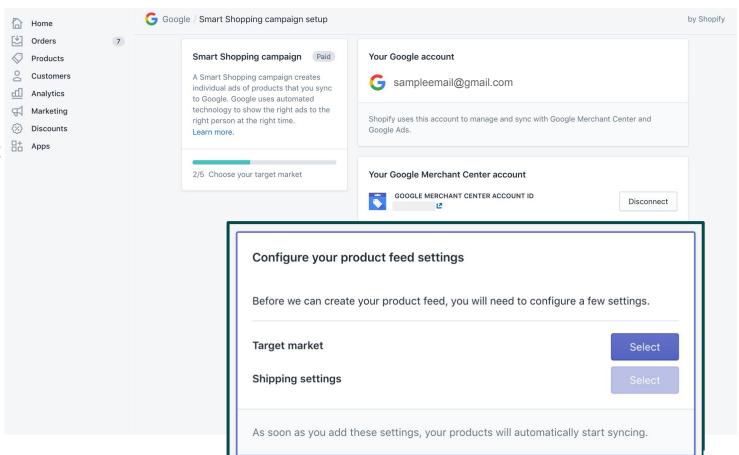

Connect

Account.

your Google

Confirm store requirements.

Once store requirements are met, sync your product feed.

Select or create a Merchant Center account.

Set up your target market (country and language) for feed and shipping settings.