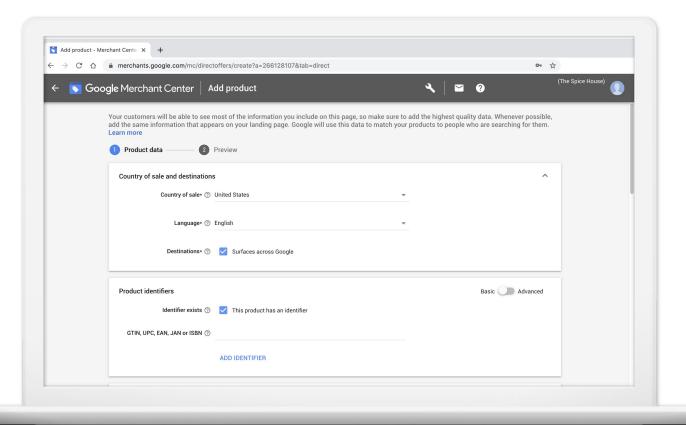

# Sell Online This Holiday Season with E-Commerce Tools Livestream

Follow Along Guide







### **GOOGLE SEARCH RESULTS**





### THE SHOPPING TAB



### **GOOGLE IMAGES**



Product annotation

# **GOOGLE LENS**







### **SHOPPING ADS**





### **ENTER BUSINESS INFO**



# SELECT CUSTOMER CHECK OUT OPTIONS



### **PROVIDE ADDITIONAL INFO**



# ANATOMY OF MERCHANT CENTER ACCOUNT



### **VERIFY YOUR BUSINESS**



### **ADD AN INDIVIDUAL PRODUCT**



### **ADD MULTIPLE PRODUCTS**



### NAME YOUR FEED



### **FINISH SETUP**



### ADD PRODUCTS WITH GOOGLE SHEETS



### Step 1 of 2

# Tell us a little about yourself

We'll help you get started based on your responses

| Please choose one                                  | <b>‡</b> |
|----------------------------------------------------|----------|
| What is your current revenue?                      |          |
| Please choose one                                  | <b>‡</b> |
| Which industry will you be operating in?           |          |
| Please choose one                                  | <b>‡</b> |
| Are you setting up a store for a client?           |          |
| , i.e., ear cotting up a ctore for a chorier       |          |
| Yes, I'm designing/developing a store for a cl