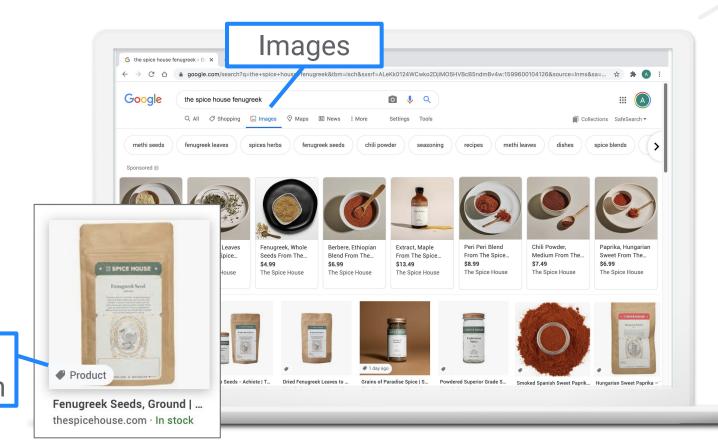

# Sell Online This Holiday Season with E-Commerce Tools Livestream

Follow Along Guide







### **GOOGLE SEARCH RESULTS**





### THE SHOPPING TAB



### **GOOGLE IMAGES**



Product annotation

# **GOOGLE LENS**







### **SHOPPING ADS**





### **ENTER BUSINESS INFO**



# SELECT CUSTOMER CHECK OUT OPTIONS



### **PROVIDE ADDITIONAL INFO**



# ANATOMY OF MERCHANT CENTER ACCOUNT



### **VERIFY YOUR BUSINESS**



### **ADD AN INDIVIDUAL PRODUCT**



### **ADD MULTIPLE PRODUCTS**



### NAME YOUR FEED



### **FINISH SETUP**



### ADD PRODUCTS WITH GOOGLE SHEETS



### Step 1 of 2

# Tell us a little about yourself

We'll help you get started based on your responses

| Please choose one                                  | <b>‡</b> |
|----------------------------------------------------|----------|
| What is your current revenue?                      |          |
| Please choose one                                  | <b>‡</b> |
| Which industry will you b