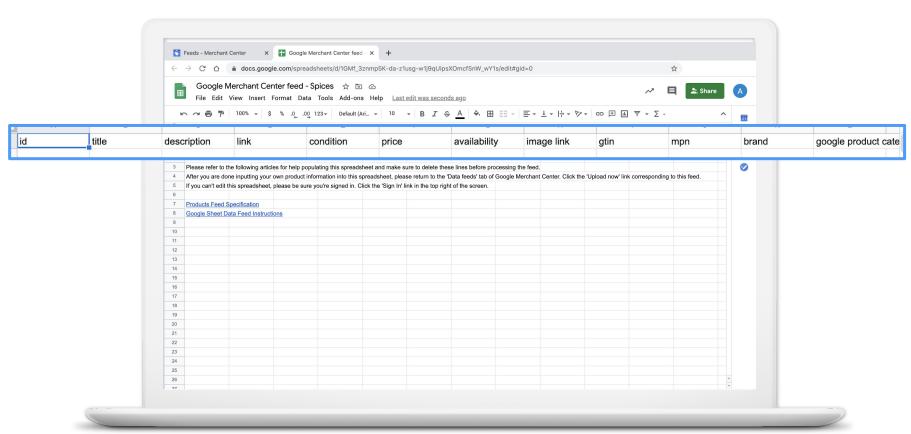

# Sell Online This Holiday Season with E-Commerce Tools Livestream

Follow Along Guide







### **GOOGLE SEARCH RESULTS**





### THE SHOPPING TAB



### **GOOGLE IMAGES**



Product annotation

# **GOOGLE LENS**







### **SHOPPING ADS**





### **ENTER BUSINESS INFO**



# SELECT CUSTOMER CHECK OUT OPTIONS



### **PROVIDE ADDITIONAL INFO**



# ANATOMY OF MERCHANT CENTER ACCOUNT



### **VERIFY YOUR BUSINESS**



### **ADD AN INDIVIDUAL PRODUCT**



### **ADD MULTIPLE PRODUCTS**



### NAME YOUR FEED



### **FINISH SETUP**



### ADD PRODUCTS WITH GOOGLE SHEETS



### Step 1 of 2

# Tell us a little about yourself

We'll help you get started based on your responses

| Please choose one                                  | <b>‡</b> |
|----------------------------------------------------|----------|
| What is your current revenue?                      |          |
| Please choose one                                  | <b>‡</b> |
| Which industry will you be operating in?           |          |
| Please choose one                                  | <b>‡</b> |
| Are you setting up a store for a client?           |          |
| , i.e., ear cotting up a ctore for a chorier       |          |
| Yes, I'm designing/developing a store for a client |          |
|                                                    |          |
|