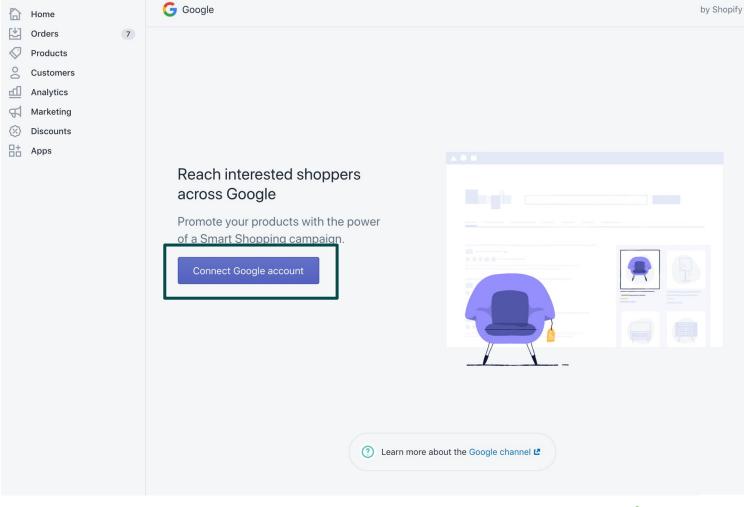

### **Products:**

- Easy to add
- Can be physical or digital
- Can be set up with variants
- Built-in inventory tracking
- Grouped in collections
- Can be imported

Set up the Google channel to sync your products.

Connect

Account.

your Google

Confirm store requirements.

Once store requirements are met, sync your product feed.

Select or create a Merchant Center account.

Set up your target market (country and language) for feed and shipping settings.