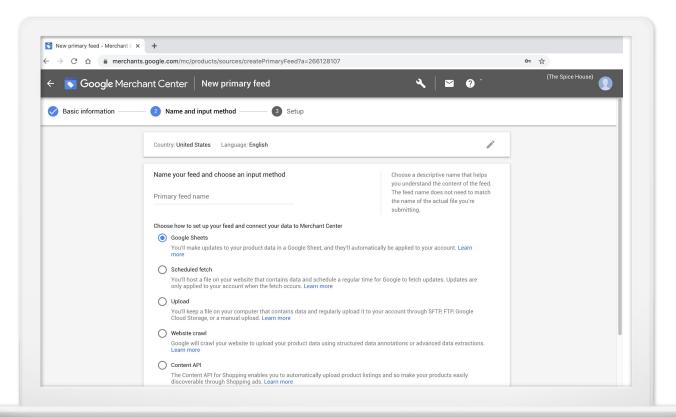

# Sell Online This Holiday Season with E-Commerce Tools Livestream

Follow Along Guide







### **GOOGLE SEARCH RESULTS**





### THE SHOPPING TAB



### **GOOGLE IMAGES**



Product annotation

# **GOOGLE LENS**







### **SHOPPING ADS**





### **ENTER BUSINESS INFO**



# SELECT CUSTOMER CHECK OUT OPTIONS



### **PROVIDE ADDITIONAL INFO**



# ANATOMY OF MERCHANT CENTER ACCOUNT



### **VERIFY YOUR BUSINESS**



### **ADD AN INDIVIDUAL PRODUCT**



### **ADD MULTIPLE PRODUCTS**



### NAME YOUR FEED



### **FINISH SETUP**



### ADD PRODUCTS WITH GOOGLE SHEETS



### Step 1 of 2

# Tell us a little about yourself

We'll help you get started based on your responses

| Please choose one                                  | <b>‡</b> |
|----------------------------------------------------|----------|
| What is your current revenue?                      |          |
| Please choose one                                  | <b>‡</b> |
| Which industry will you be operating in?           |          |
| Please choose one                                  | <b>‡</b> |
| Are you setting up a store for a client?           |          |
| , i.e., ear cotting up a ctore for a chorier       |          |
| Yes, I'm designing/developing a store for a client |          |
|