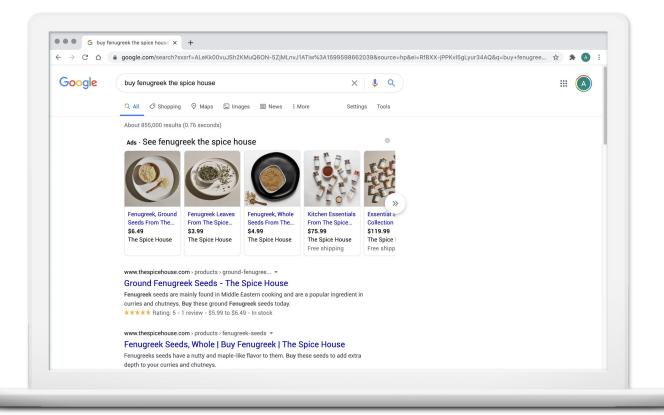

# Sell Online This Holiday Season with E-Commerce Tools Livestream

Follow Along Guide







### **GOOGLE SEARCH RESULTS**





### THE SHOPPING TAB



### **GOOGLE IMAGES**



Product annotation

# **GOOGLE LENS**







### **SHOPPING ADS**





### **ENTER BUSINESS INFO**



# SELECT CUSTOMER CHECK OUT OPTIONS



### **PROVIDE ADDITIONAL INFO**



# ANATOMY OF MERCHANT CENTER ACCOUNT



### **VERIFY YOUR BUSINESS**



### **ADD AN INDIVIDUAL PRODUCT**



### **ADD MULTIPLE PRODUCTS**



### NAME YOUR FEED



### **FINISH SETUP**



### ADD PRODUCTS WITH GOOGLE SHEETS



### Step 1 of 2

# Tell us a little about yourself

We'll help you get started based on your responses

| Please choose one                                  | <b>‡</b> |
|----------------------------------------------------|----------|
| What is your current revenue?                      |          |
| Please choose one