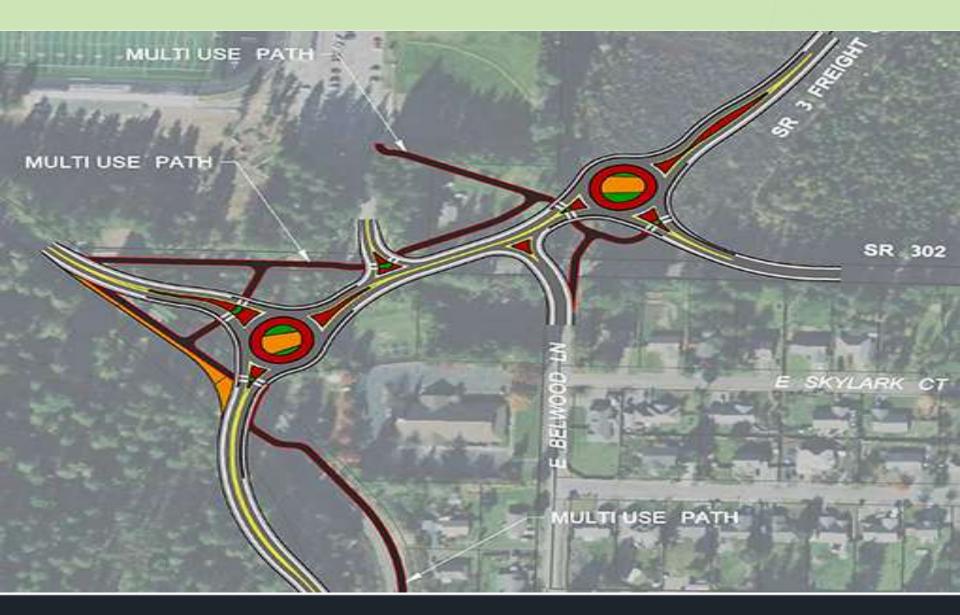

ther stuff



# Winter Operations Response





# Winter Operations Response







# Winter Operations Response





### **Mason County Construction**





2022 Bridge Preservation Work

### **Mason County Construction**





**2022 Highway Preservation Work** 

# Why chip seal?









# **US Navy Railroad Bridge** SR 3-Shelton





# 









#### SR 108/US 101 Fish Barrier Removal



Construction 2023-2024



#### **SR 106 Fish Barrier Removal**







### **SR 3 Freight Corridor**





- Create a new route for SR 3 while maintaining the existing state highway through Belfair as a business loop.
- Provides an alternative for highway users to travel around and not through Belfair.

Construction – Summer 2024 (tentative) Completion – Winter 2026

# **SR 3 Freight Corridor (South)**





# **SR 3 Freight Corridor (North)**





### SR 3 Agate/Pickering RAB's







### **Questions & Stay Connected**



# **Questions?**



#### **Stay Connected!**

wsdot.wa.gov

✓ Sign up for updates – Mason County Traffic and Construction News