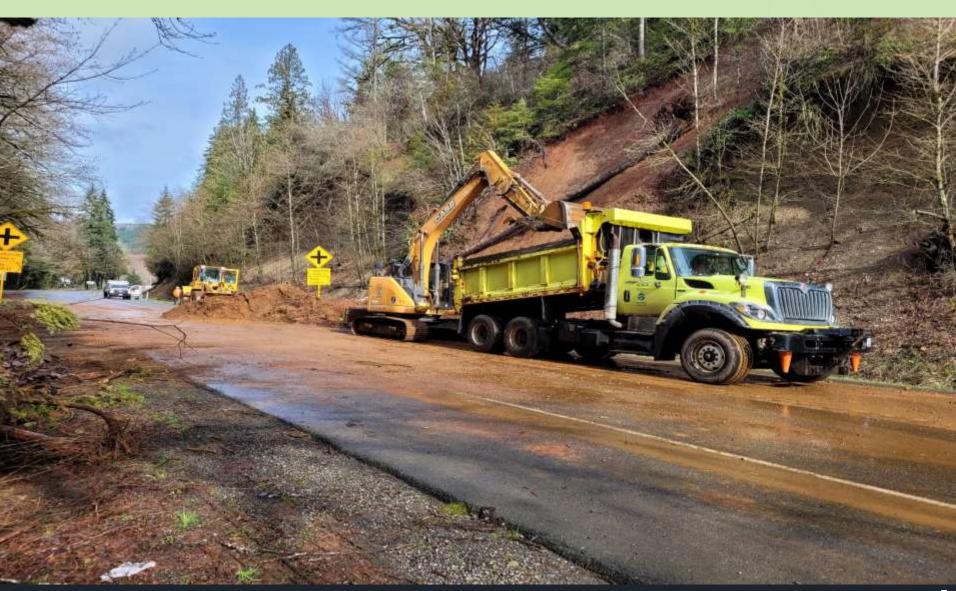

### **Mason County Construction**

2022 Bridge Preservation Work

### **Mason County Construction**

**2022 Highway Preservation Work** 