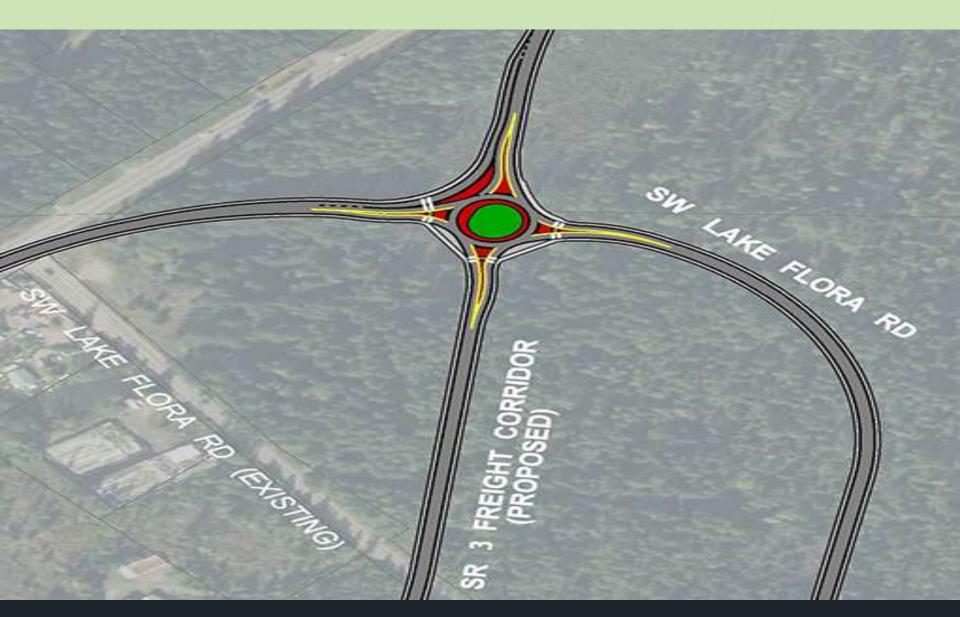

e





# Winter Operations Response







# Winter Operations Response





### **Mason County Construction**





2022 Bridge Preservation Work

### **Mason County Construction**





**2022 Highway Preservation Work** 

# Why chip seal?









# **US Navy Railroad Bridge** SR 3-Shelton





# 









#### SR 108/US 101 Fish Barrier Removal



Construction 2023-2024



#### **SR 106 Fish Barrier Removal**







### **SR 3 Freight Corridor**





- Create a new route for SR 3 while maintaining the existing state highway through Belfair as a business loop.
- Provides an alternative for highway users to travel around and not through Belfair.

Construction – Summer 2024 (tentative) Completion – Winter 2026

# **SR 3 Freight Corridor (South)**





# **SR 3 Freight Corridor (North)**





### SR 3 Agate/Pickering RAB's







### **Questions & Stay Connected**



# **Questions?**



#### **Stay Connected!**

wsdot.wa.gov

✓ Sign up for updates – Mason County Traffic and Construction News