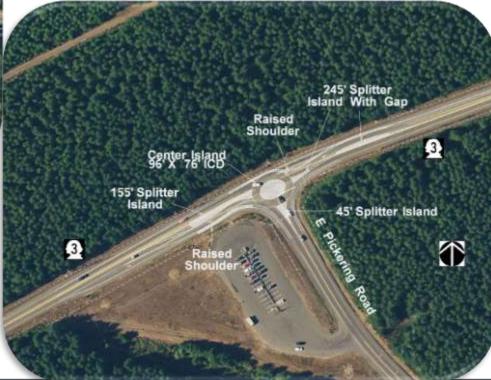

# Winter Operations Response





### **Mason County Construction**





2022 Bridge Preservation Work

### **Mason County Construction**





**2022 Highway Preservation Work** 

# Why chip seal?









# **US Navy Railroad Bridge** SR 3-Shelton





# 









#### SR 108/US 101 Fish Barrier Removal



Construction 2023-2024



#### **SR 106 Fish Barrier Removal**







### **SR 3 Freight Corridor**





- Create a new route for SR 3 while maintaining the existing state highway through Belfair as a business loop.
- Provides an alternative for highway users to travel around and not through Belfair.

Construction – Summer 2024 (tentative) Completion – Winter 2026

# **SR 3 Freight Corridor (South)**





# **SR 3 Freight Corridor (North)**





### SR 3 Agate/Pickering RAB's







### **Questions & Stay Connected**



# **Questions?**



#### **Stay Connected!**

wsdot.wa.gov

✓ Sign up for updates – Mason County Traffic and Construction News