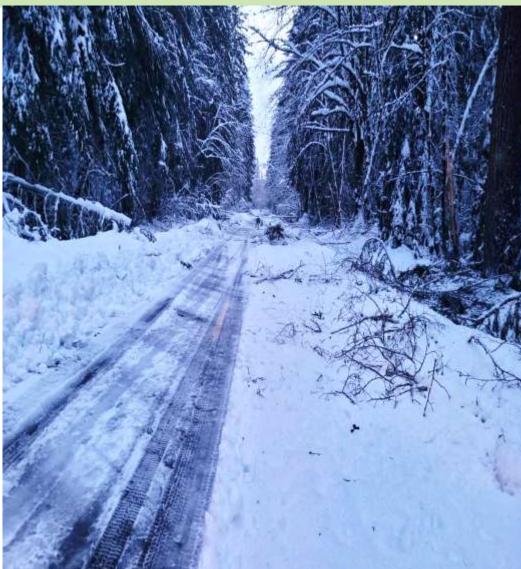

### **WSDOT** Program Update

Shelton-Mason County Chamber of Commerce May 19, 2022

Steve Roark, Olympic Region Administrator

Roger Millar, Secretary of Transportation Amy Scarton, Deputy Secretary of Transportation

# **Olympic Region**



#### What we do:

- System Planning
- Design
- Construction
- Maintenance
- Operate the System

#### **Asset steward for:**

- 2,950 lane miles
- 645 bridges
- 4 safety rest areas
- 6 Ferry Terminals
- ...and lots of other stuff



# Winter Operations Response





# Winter Operations Response







# Winter Operations Response





### **Mason County Construction**





2022 Bridge Preservation Work

### **Mason County Construction**





**2022 Highway Preservation Work** 

# Why chip seal?









# **US Navy Railroad Bridge** SR 3-Shelton





# 









#### SR 108/US 101 Fish Barrier Removal



Construction 2023-2024



#### **SR 106 Fish Barrier Removal**







### **SR 3 Freight Corridor**





- Create a new route for SR 3 while maintaining the existing state highway through Belfair as a business loop.
- Provides an alternative for highway users to travel around and not through Belfair.

Construction – Summer 2024 (tentative) Completion – Winter 2026

# **SR 3 Freight Corridor (South)**





# **SR 3 Freight Corridor (North)**





### SR 3 Agate/Pickering RAB's







#