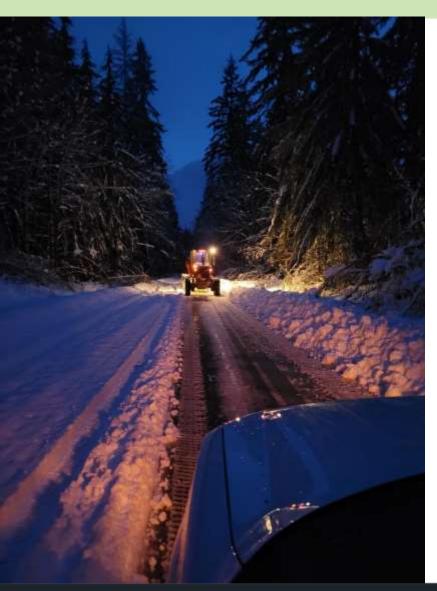

### **WSDOT** Program Update

Shelton-Mason County Chamber of Commerce May 19, 2022

Steve Roark, Olympic Region Administrator

Roger Millar, Secretary of Transportation Amy Scarton, Deputy Secretary of Transportation

# **Olympic Region**



#### What we do:

- System Planning
- Design
- Construction
- Maintenance
- Operate the System

#### **Asset steward for:**

- 2,950 lane miles
- 645 bridges
- 4 safety rest areas
- 6 Ferry Terminals
- ...and lots of other stuff



# Winter Operations Response





# Winter Operations Response







# Winter Operations Response





### **Mason County Construction**





2022 Bridge Preservation Work

### **Mason County Construction**





**2022 Highway Preservation Work** 

# Why chip seal?









# **US Navy Railroad Bridge** SR 3-Shelton





# 









#### SR 108/US 101 Fish Barrier Removal



Construction 2023-2024



#### **SR 106 Fish Barrier Removal**







### **SR 3 Freight Corridor**





- Create a new route for SR 3 while maintaining the existing state highway through Belfair as a business loop.
- Provides an alternative for highway users to travel around and not through Belfair.

Construction – Summer 2024 (tentative) Completion – Winter 2026

# **SR 3 Freight Corridor (South)**





# **SR 3 Freight Corridor (North)**





### SR 3 Agate/Pickering RAB's