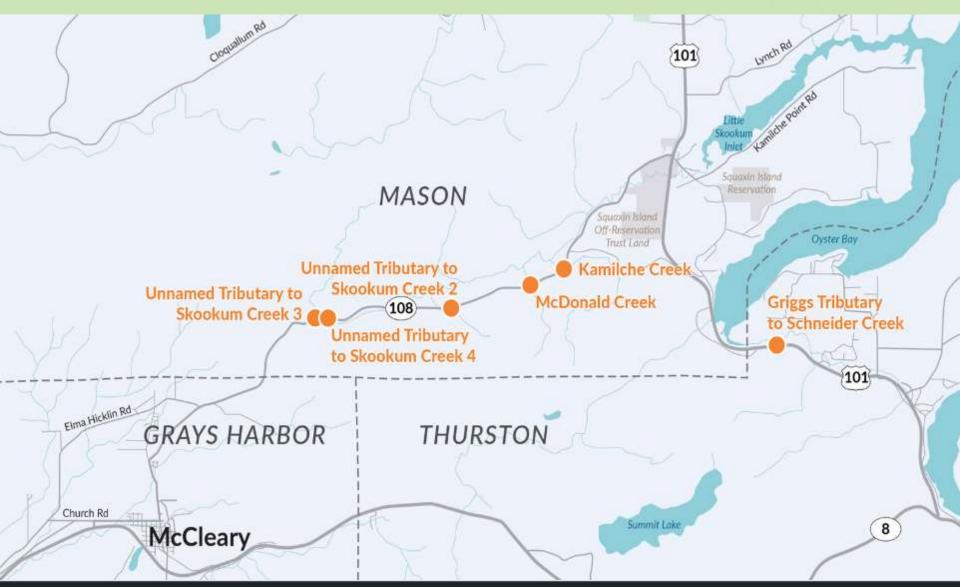

2022

Steve Roark, Olympic Region Administrator

Roger Millar, Secretary of Transportation Amy Scarton, Deputy Secretary of Transportation

# **Olympic Region**



#### What we do:

- System Planning
- Design
- Construction
- Maintenance
- Operate the System

#### **Asset steward for:**

- 2,950 lane miles
- 645 bridges
- 4 safety rest areas
- 6 Ferry Terminals
- ...and lots of other stuff



# Winter Operations Response





# Winter Operations Response







# Winter Operations Response





### **Mason County Construction**





2022 Bridge Preservation Work

### **Mason County Construction**





**2022 Highway Preservation Work** 

# Why chip seal?









# **US Navy Railroad Bridge** SR 3-Shelton





# 









#### SR 108/US 101 Fish Barrier Removal



Construction 2023-2024



#### **SR 106 Fish Barrier Removal**







### **SR 3 Freight Corridor**





- Create a new route for SR 3 while maintaining the existing state highway through Belfair as a business loop.
- Provides an alternative for highway users to travel around and not through Belfair.

Construction – Summer 2024 (tentative) Completion – Winter 2026

# **SR 3 Freight Corridor (South)**





# **SR 3 Freight Corridor (North)**





### SR 3 Agate/Pickering RAB's







### **Questions & Stay Connected**



# **Questions?**



#### **Stay Connected!**

wsdot.wa.gov

✓ Sign up for updates – Mason County Traffic and Construction News