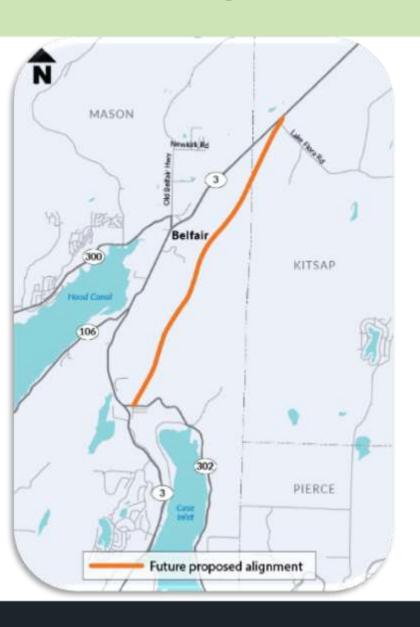

### **SR 3 Freight Corridor**

- Create a new route for SR 3 while maintaining the existing state highway through Belfair as a business loop.
- Provides an alternative for highway users to travel around and not through Belfair.

Construction – Summer 2024 (tentative) Completion – Winter 2026