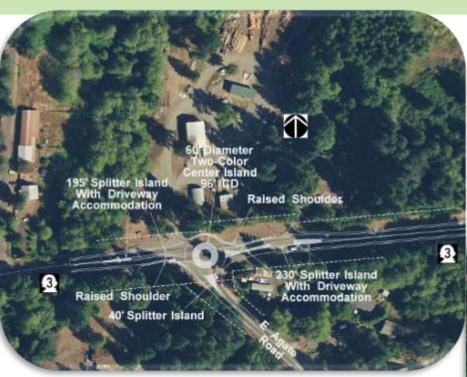

# Winter Operations Response





### **Mason County Construction**





2022 Bridge Preservation Work

### **Mason County Construction**





**2022 Highway Preservation Work** 

# Why chip seal?









# **US Navy Railroad Bridge** SR 3-Shelton





# 









#### SR 108/US 101 Fish Barrier Removal



Construction 2023-2024



#### **SR 106 Fish Barrier Removal**







### **SR 3 Freight Corridor**





- Create a new route for SR 3 while maintaining the existing state highway through Belfair as a business loop.
- Provides an alternative for highway users to travel around and not through Belfair.

Construction – Summer 2024 (tentative) Completion – Winter 2026

# **SR 3 Freight Corridor (South)**





# **SR 3 Freight Corridor (North)**





### SR 3 Agate/Pickering RAB's







### **Questions & Stay Connected**



# **Questions?**



#### **Stay Connected!**

wsdot.wa.gov

✓ Sign up for updates – Mason County Traffic and Construction News